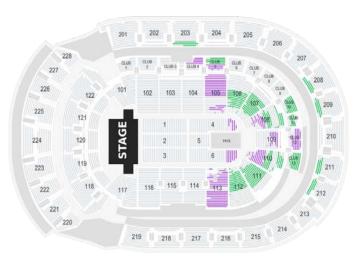

#### **TICKET ORDER**

| SEAT DESCRIPTION                                                                                                                                                     | PRICE    | QTY.  | TOTAL |
|----------------------------------------------------------------------------------------------------------------------------------------------------------------------|----------|-------|-------|
| Section 105 & 113; Front half of Sections<br>108 & 110; Top half of Section 109; Top<br>half of Club Section 4; Front half of Club<br>Section 5; and Club Section 12 | \$84.49  |       |       |
| Front half of Sections 106-107, 111-112;<br>Top half Section 108 & 110; Top half of<br>Club Section 5; Club Section 10, 11, 13;<br>Front rows of Section 203         | \$74.49  |       |       |
| Р                                                                                                                                                                    | rocessin | g Fee | \$5   |
|                                                                                                                                                                      | Т        | OTAL  |       |